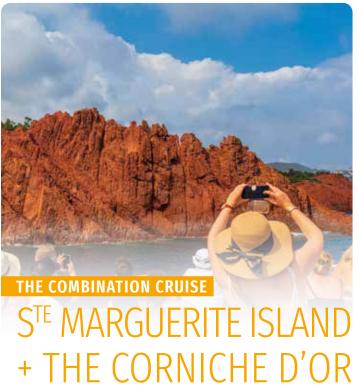

● CALL ON S<sup>TE</sup> **MARGUERITE:** 

Departure from Ste Marguerite to the Corniche d'Or 14H45

**□** ARRIVAL **IN CANNES:** 

(+) TO DISCOVER: Discover two iconic sites in one day: in the morning discover Ste Marguerite Island, and then in the afternoon, enjoy the cruise along the Esterel Massif.