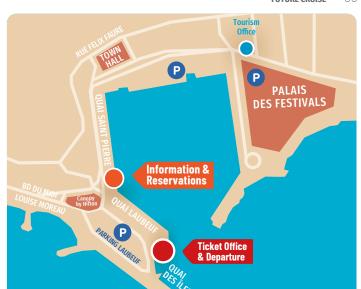

# Information & Reservations

20 Quai St-Pierre, Cannes

## Ticket office & Departure

## Port of Cannes / Quai des Îles, Cannes

At the end of the Laubeuf carpark (cars and coaches) croisieres@trans-cote-azur.com - 🙃 🖸 transcotedazur