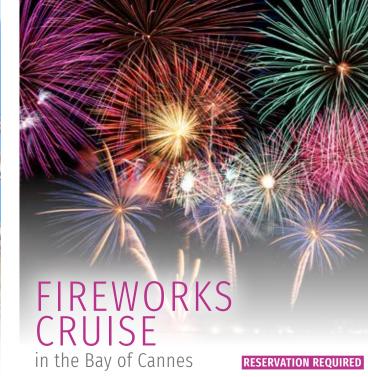

**EXECUTION PRICES 2024** CHILD (4 to 10 years) MOUSSAILLON (-

DATES: July 4th, 14th, 22nd & August 7th, 15th, 24th \* dates are subject to modifications made by the festival organisers.

DEPARTURE FROM CANNES:

☐ ARRIVAL IN CANNES: Around 23h00

FIXED PRICE 2024

(+) TO DISCOVER

Enjoy a stunning spectacle at sea.

# PYROTECHNIC EVENING

with dinner platter

RESERVATION REQUIRED Choice of meat, fish, vegan or child menu / Contact us for more details

**DEPARTURE FROM CANNES:** 20h00

☐ ARRIVAL IN CANNES: . Around 23h00

| PRICES 2024 |                       |                       |
|-------------|-----------------------|-----------------------|
| ADULT       | CHILD (4 to 10 years) | MOUSSAILLON (- 4 year |
| 90€         | 80€                   | FRFF                  |