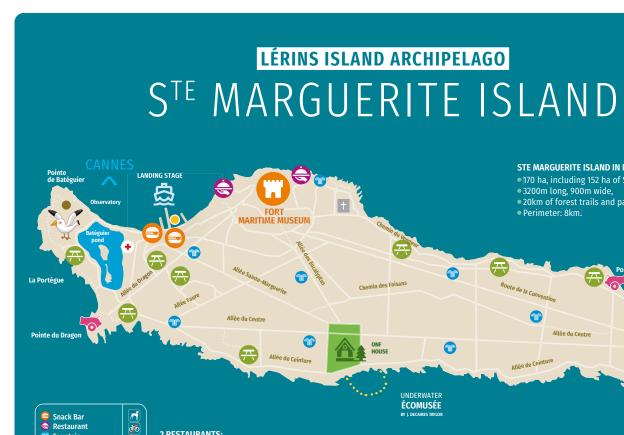

• La Guérite Tel: 04 93 43 49 30 ● L'Escale <u>Tel: 07 52 37 66 72</u>

STE MARGUERITE ISLAND IN NUMBERS

• 20km of forest trails and paths,

170 ha, including 152 ha of State Forest,3200m long, 900m wide,

MERCI DE GARDER VOS DÉCHETS ET E LES RAPPORTER SUR LE CONTINENT