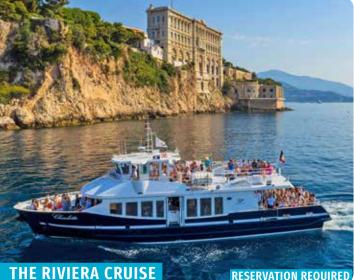

### **THE COMBINATION CRUISI**

# S<sup>TE</sup> MARGUERITE ISLAND + CORNICHE D'OR

### **RESERVATION REQUIRED**

From 01/07 to 31/08: Wednesday, Friday

+ TO DISCOVER: Discover two iconic sites in one day: in the morning discover the Ste Marguerite Island then, in the afternoon, enjoy the cruise along the Esterel Massif.