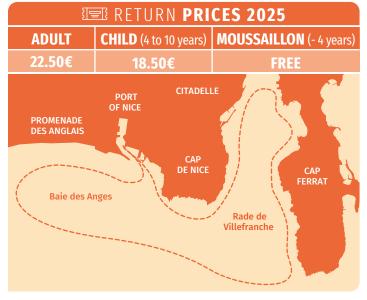

# THE COASTAL CRUISE

#### **RESERVATION RECOMMENDED** Finite PERIOD From 18/02 to 02/11 (except Mondays) Exceptionally open on Monday 21/04 and 14/07

DURATION OF THE CRUISE: 1H00

## **2 DEPARTURES PER DAY:** 11h00 & 15h00

+ From the Cap of Nice to the Promenade des Anglais passing through the colorful Villefranche Bay, you will be amazed with beautiful landscapes and luxurious villas.