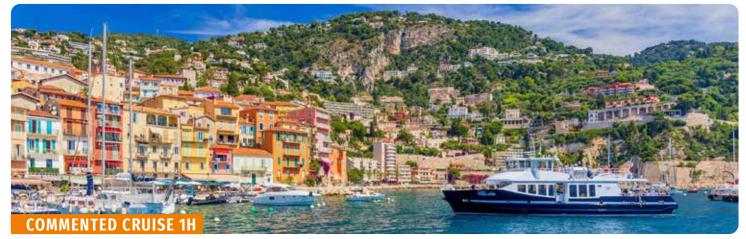

# THE COASTAL CRUISE

#### **RESERVATION RECOMMENDED** Finite PERIOD From 18/02 to 02/11 (except Mondays) Exceptionally open on Monday 21/04 and 14/07

DURATION OF THE CRUISE: 1H00

## **2 DEPARTURES PER DAY:** 11h00 & 15h00

+ From the Cap of Nice to the Promenade des Anglais passing through the colorful Villefranche Bay, you will be amazed with beautiful landscapes and luxurious villas.